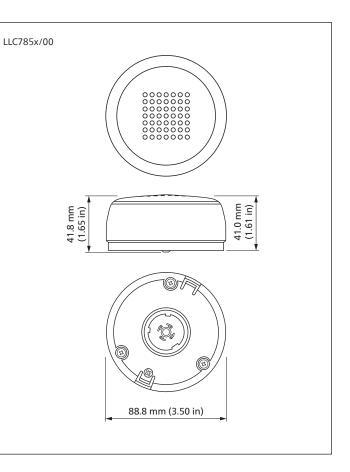

LLC785x/00



Light Grey LLC7850/00, LLC7852/00, LLC7854/00, LLC7856/00,

## Installation Instructions

Instructions d'installation Instrucciones de instalación

Istruzioni per l'installazione Installatie-instructies Installationsanweisungen インストール手順 安装指示书 إرشادات التركيب







The driver needs to have short protection, and at least basic insulation circuit from mains power supply.





## RF Exposure Information

This device meets the EU requirements (2014/53/EU) on the limitation of exposure of the general public to electromagnetic fields by way of health protection. The device complies with RF specifications when the device used at 322 mm from your body.

Hereby, Signify declares that the radio equipment type LLC7850/00, LLC7851/00, LLC7852/00, LLC7853/00, LLC7854/00, LLC7855/00, LLC7856/00 and LLC7857/00 are in compliance with Directive 2014/53/EU. The full text of the EU declaration of conformity is available at the following Internet address: http://www.philips.com/red

© 2019-2021 Signify Holding. All rights reserved. Specifications are subject to chan