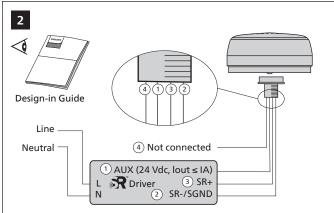

## Installation Instructions

Instructions d'installation Instrucciones de instalación

Istruzioni per l'installazione Installatie-instructies Installationsanweisungen インストール手順 安装指示书 إرشادات التركيب

The driver needs to have short protection, and at least basic insulation circuit from mains power supply.