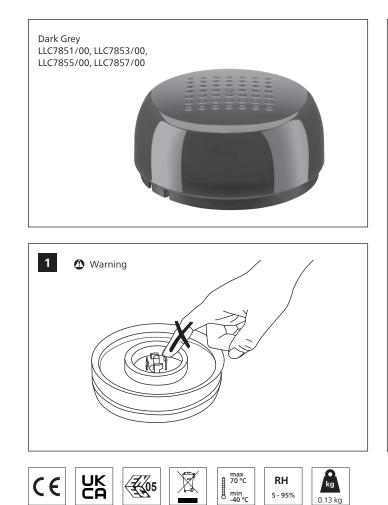

LLC785x/00

Light Grey LLC7850/00, LLC7852/00, LLC7854/00, LLC7856/00,

## Installation Instructions

Instructions d'installation Instrucciones de instalación

Istruzioni per l'installazione Installatie-instructies Installationsanweisungen インストール手順 安装指示书 إرشادات التركيب

The driver needs to have short protection, and at least basic insulation circuit from mains power supply.