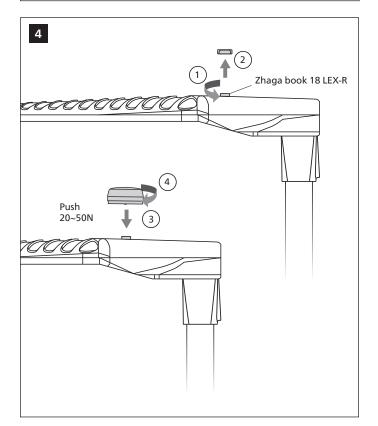

## Installation Instructions

Instructions d'installation Instrucciones de instalación

Istruzioni per l'installazione Installatie-instructies Installationsanweisungen インストール手順 安装指示书 إرشادات التركيب

The driver needs to have short protection, and at least basic insulation circuit from mains power supply.