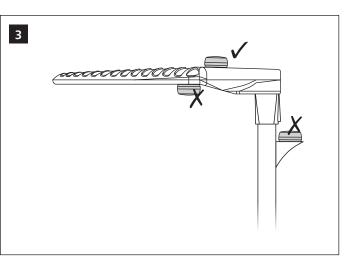

## Installation Instructions

Instructions d'installation Instrucciones de instalación

Istruzioni per l'installazione Installatie-instructies Installationsanweisungen インストール手順 安装指示书 إرشادات التركيب

The driver needs to have short protection, and at least basic insulation circuit from mains power supply.